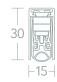

# **NOR880**

**NORSOUND** 









# **Application**

Bottom edge of acoustic timber doorsets with a pivot hinge. Suitable for double swing pivot doors

Rebated, held in place with angle brackets

#### Performance

Smoke tested in accordance with BS 476-31.1 Acoustically tested in accordance with BS EN ISO 10140-2

#### Material

Aluminium, Silicone gasket

# Standard lengths (mm)

708, 833, 958, 1083, 1208

### Minimum / Maximum length (mm)

235 / 2000

# Cutback (mm) / Maximum gap coverage (mm)

125 / 20

#### Actuation

Single

### Colour

Mill finish, Grey gasket

## **Dimensions**



# Order codes

**NOR880 + Length** eg. **NOR880708** (708mm)