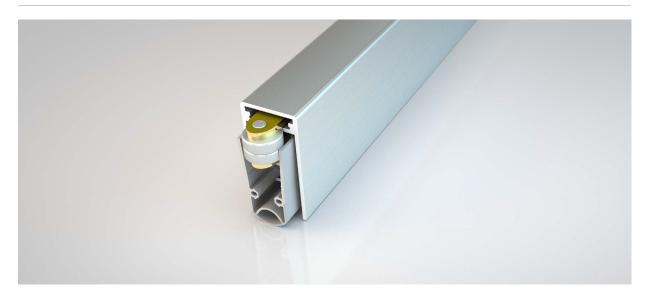

# **NOR880**

**NORSOUND** 

# **Application**

Bottom edge of acoustic timber doorsets with a pivot hinge. Suitable for double swing pivot doors

Rebated, held in place with angle brackets

#### Material

Aluminium, Silicone gasket

#### Actuation

Single