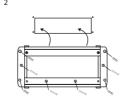

#### **External Frame:**

| Distance Between Screw Holes | 277mm        |
|------------------------------|--------------|
| Letterplate Length           | 305mm        |
| Letterplate Height           | 58mm         |
| Frame Material               | Aluminium    |
| Cavity Hole Size             | 54mm x 259mm |

#### **Internal Frame:**

| Distance Between Screw Holes | <b>277mm</b> x 48mm |
|------------------------------|---------------------|
| Letterplate Length           | 298mm               |
| Letterplate Height           | 98mm                |
| Flap Material                | Aluminium           |
| Frame Material               | Stainless Steel     |