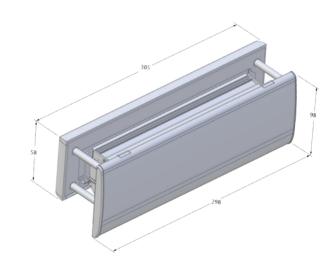

#### **External Frame:**

| Distance Between Screw Holes | 277mm        |
|------------------------------|--------------|
| Letterplate Length           | 305mm        |
| Letterplate Height           | 58mm         |
| Frame Material               | Aluminium    |
| Cavity Hole Size             | 54mm x 259mm |

#### **Internal Frame:**

| Distance Between Screw Holes | <b>277mm</b> x 48mm |
|------------------------------|---------------------|
| Letterplate Length           | 298mm               |
| Letterplate Height           | 98mm                |
| Flap Material                | Aluminium           |
| Frame Material               | Stainless Steel     |