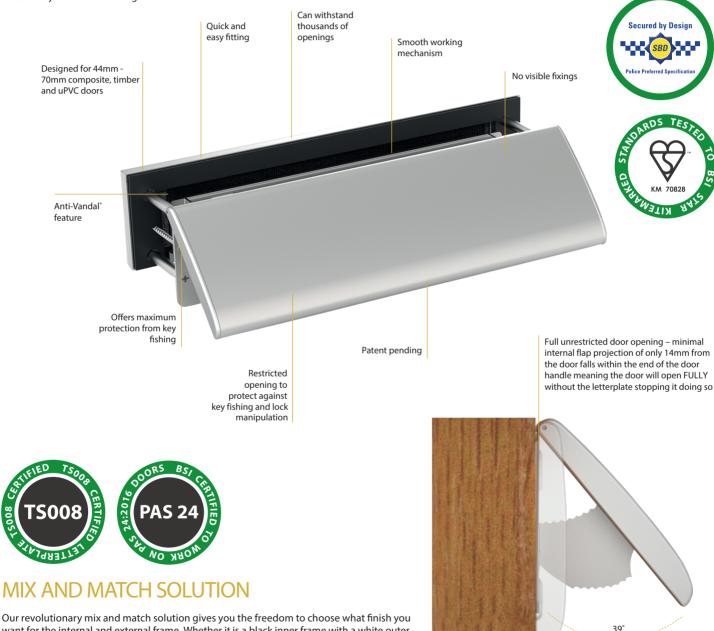

#### THE SOTERIAN SLIM TS008 LETTERPLATE

Named after the Goddess of Safety, the Soterian Slim letterplate is stylish, streamlined and secure. It is the ultimate TS008 certified letterplate, made to protect and perfect your door. Its extreme compactness is what sets it apart from anything else currently on the market.

It has many features including:

want for the internal and external frame. Whether it is a black inner frame with a white outer frame, or a traditional gold inner flap and gold outer flap – the choice is yours! Choose from 5 different finishes satin silver, satin chrome, chrome, black or white.