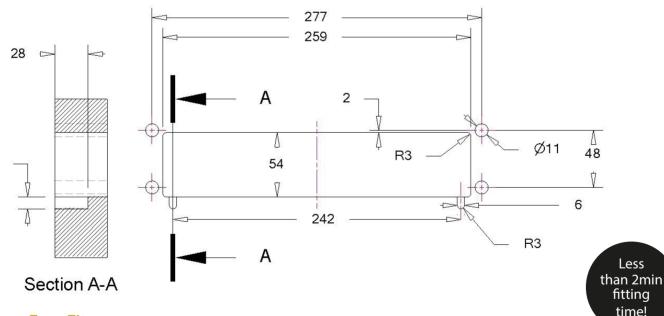

#### **External Frame:**

| Distance Between Screw Holes | 277mm        |
|------------------------------|--------------|
| Letterplate Length           | 305mm        |
| Letterplate Height           | 58mm         |
| Frame Material               | Aluminium    |
| Cavity Hole Size             | 54mm x 259mm |

#### **Internal Frame:**

| Distance Between Screw Holes | <b>277mm</b> x 48mm |
|------------------------------|---------------------|
| Letterplate Length           | 298mm               |
| Letterplate Height           | 98mm                |
| Flap Material                | Aluminium           |
| Frame Material               | Stainless Steel     |

### Routing details\*

<sup>\*</sup> Please refer to fitting instructions for 1:1 routing template